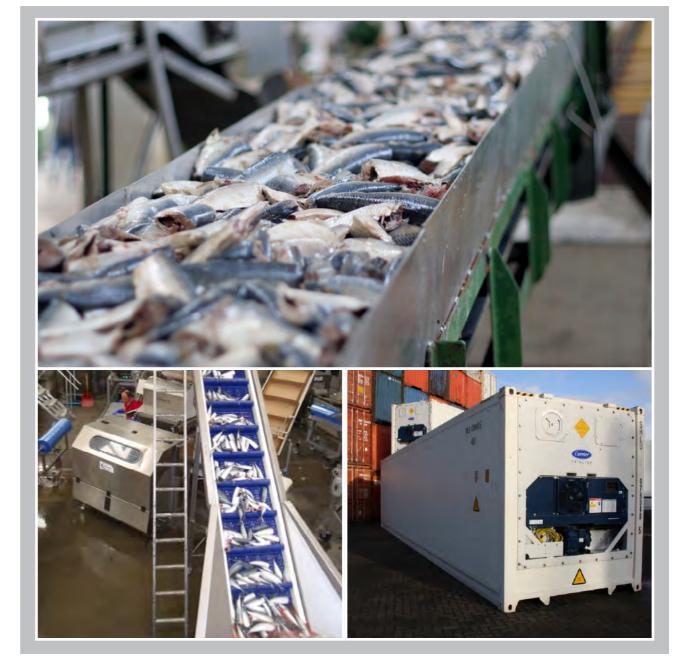

### HANDLING PELAGIC FISH & SHELLFISH FOR OVER 45 YEARS

Mackerel / Horse Mackerel /
Blue Whiting / Herring /
Shellfish

#### INTEGRATED LOGISTICS SOLUTIONS

DEDICATED DEPARTMENT HANDLING REEFER CONTAINERS OF PELAGIC FISH

#### TEMPERATURE CONTROLLED TRANSPORT

- GENSET container availability
- Strong weekly Reefer Equipment allocation
- Service provider on 'Cross Trades'