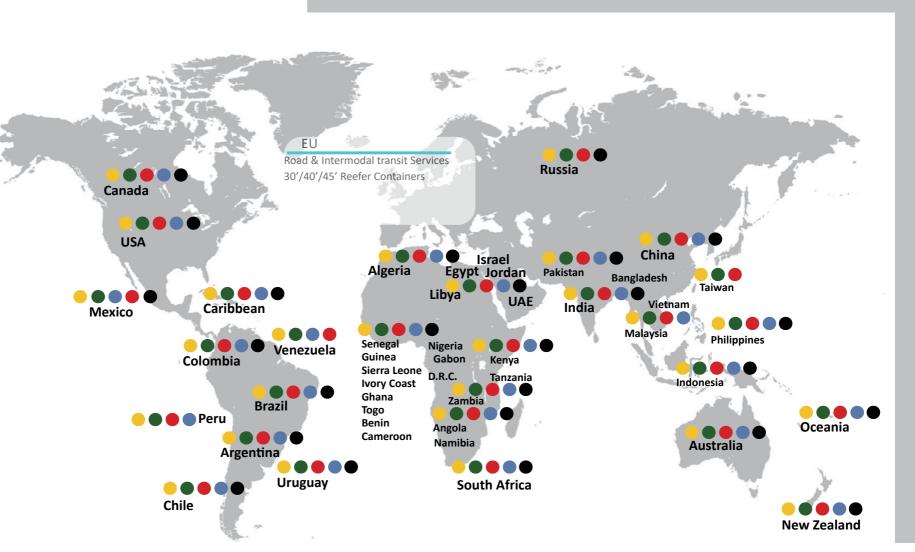

### **SEAFREIGHT SERVICES**

## SPECIALISED SHIPPING SOLUTIONS ACROSS GLOBAL TRADES

### **ELITE GLOBAL NETWORK**

POWERFUL PARTNERSHIPS SETS US APART

100 COUNTRIES

**750** PORTS

**25,000**SPECIALISTS