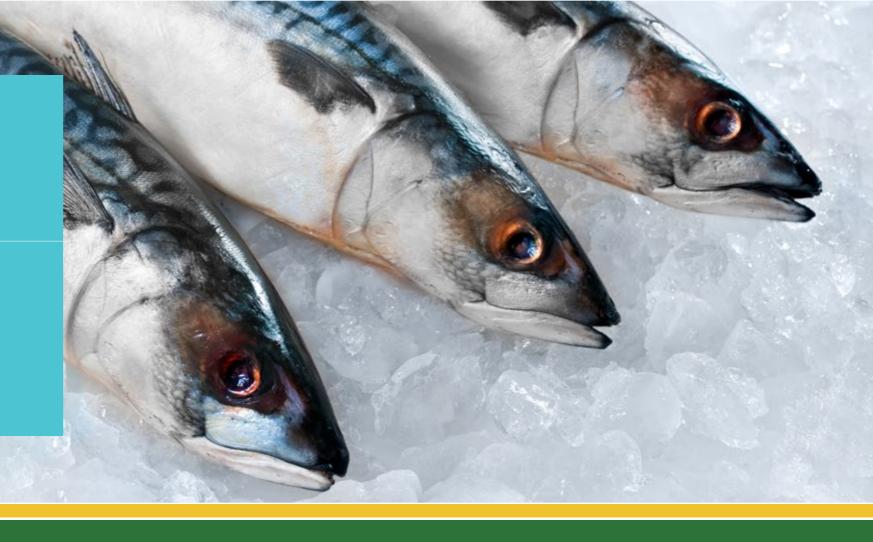

# HANDLING PELAGIC FISH & SHELLFISH FOR OVER 45 YEARS

Mackerel / Horse Mackerel /
Blue Whiting / Herring /
Shellfish